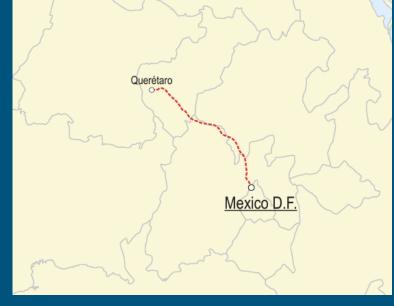

### North America's HSR Network

(Existing, Under Construction, & Proposed)

**USA & Canada** 

Mexico City – Querétaro Proposed HSR Corridor

Source: UIC Atlas – High Speed Rail 2023