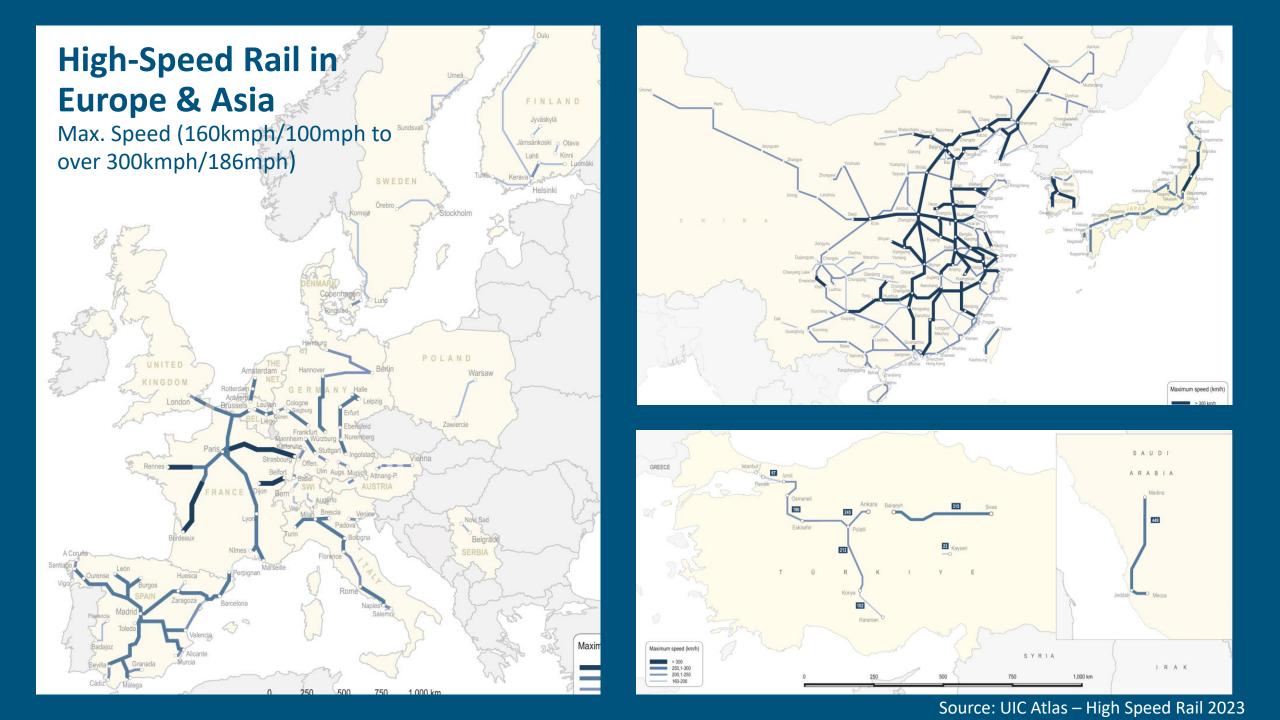

### North America's HSR Network

(Existing, Under Construction, & Proposed)

**USA & Canada** 

Mexico City – Querétaro Proposed HSR Corridor

Source: UIC Atlas – High Speed Rail 2023