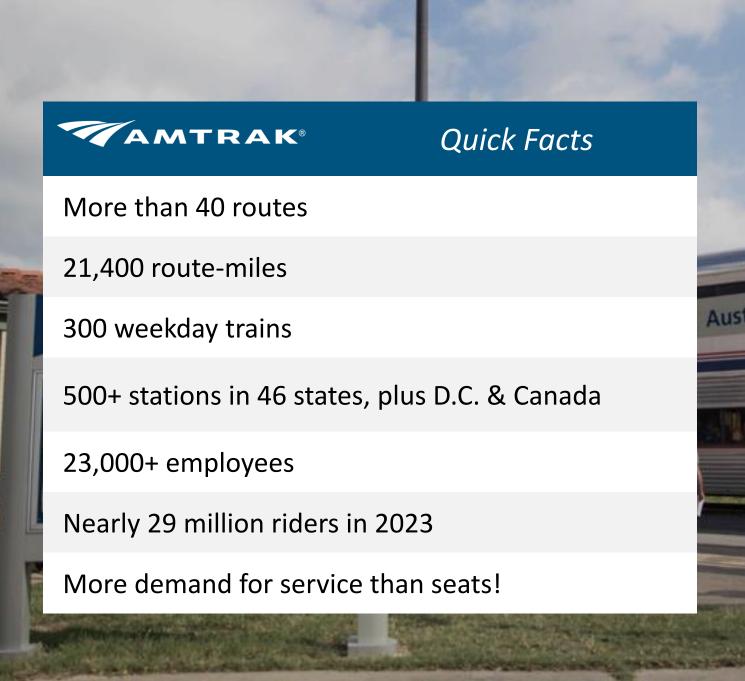

#### **Business Update**

- Demand is growing!
- We're making current equipment more efficient.
- Largest construction program in the country in 2025.
  - \$5.5B in capital investments for FY24
- Our goal is to double ridership by 2040 and reach net zero by 2045.