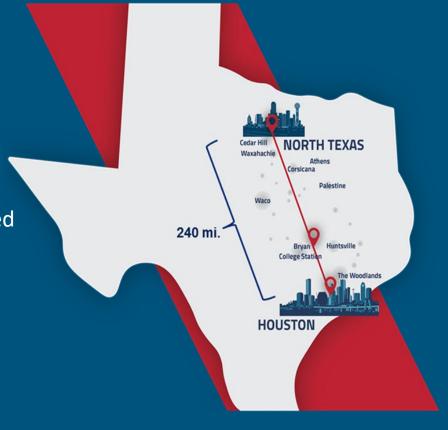

# Proposed Texas Intercity Passenger Rail Service

- Dallas Houston High Speed Rail
- Houston San Antonio Corridor
- Dallas Fort Worth Houston Corridor
- Daily Sunset Limited Long Distance Service
- Heartland Flyer Extension to Newton, KS

#### Is Dallas – Houston a Good HSR Opportunity?

From our due diligence thus far, we think YES, and we are continuing to explore paths forward

High travel demand between city-pairs

Connections to Amtrak, DART, TRE, METRORail

City pairs at the right distance to support limited

stops

Growing

Strong political, labor and public support

Not yet

Secured right of way

Not yet

Funding package