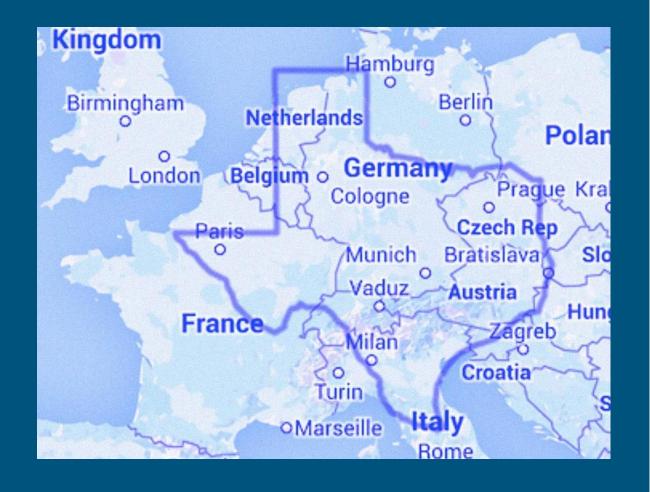

| <b>Largest Cities</b> | Germany | Population  | Texas       | Population  |
|-----------------------|---------|-------------|-------------|-------------|
|                       | Berlin  | 3.5 million | Houston     | 2.3 million |
|                       | Hamburg | 1.8         | San Antonio | 1.5         |

| Travel       | Berlin – Hamburg | Houston – San Antonio |
|--------------|------------------|-----------------------|
| Distance     | 180 miles        | 197 miles             |
| Drive time   | 3 hours          | 3 hours               |
| Rail service | 60 daily trains  | 0.86 daily trains     |