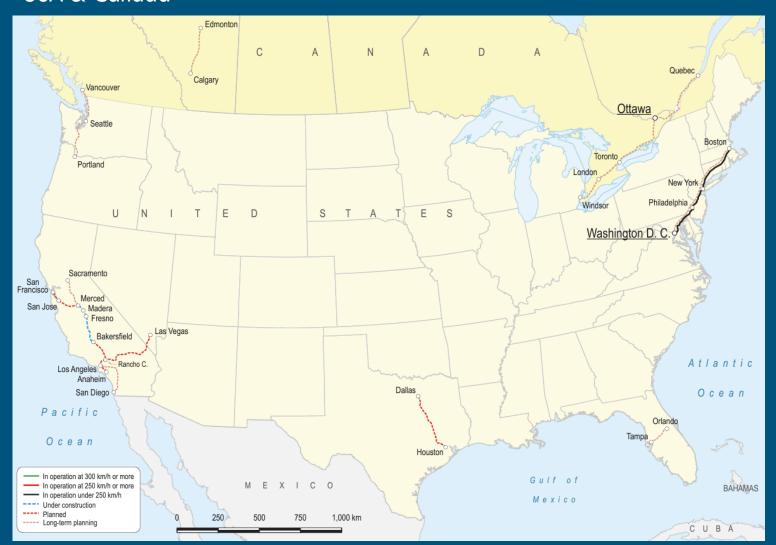

### North America's HSR Network

(Existing, Under Construction, & Proposed)

**USA & Canada** 

Mexico City – Querétaro Proposed HSR Corridor

Source: UIC Atlas – High Speed Rail 2023