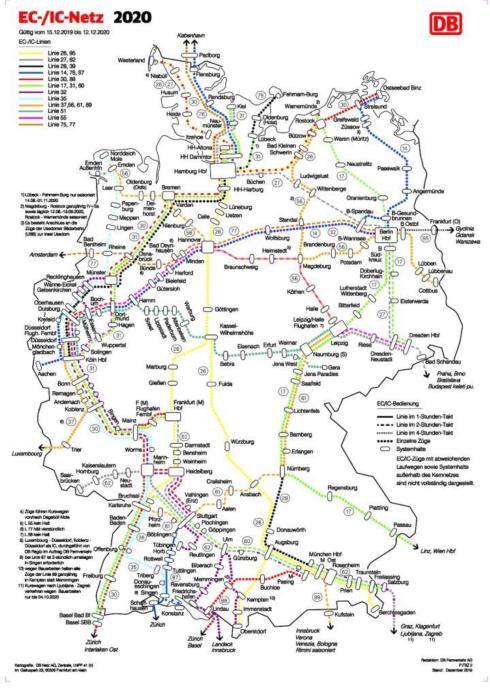

| Travel       | Berlin – Hamburg | Houston – San Antonio |
|--------------|------------------|-----------------------|
| Distance     | 180 miles        | 197 miles             |
| Drive time   | 3 hours          | 3 hours               |
| Rail service | 60 daily trains  | 0.86 daily trains     |