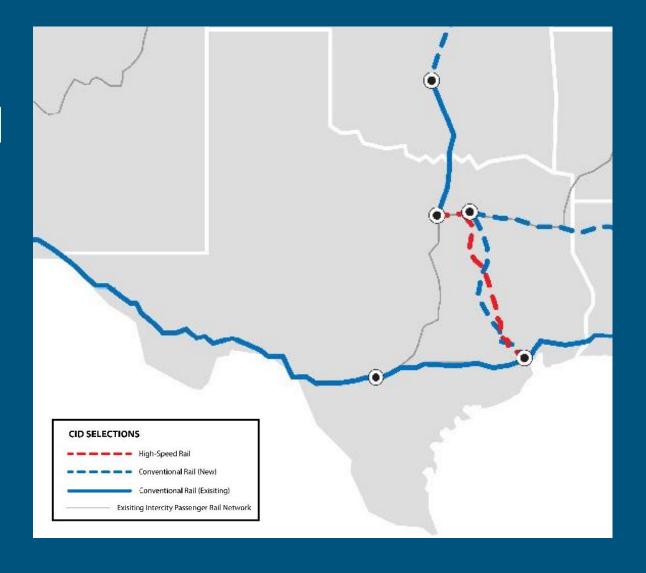

# Proposed Texas Intercity Passenger Rail Service

- Dallas Houston High Speed Rail
- Houston San Antonio Corridor
- Dallas Fort Worth Houston Corridor
- Daily Sunset Limited Long Distance Service
- Heartland Flyer Extension to Newton, KS

Source: Federal Railroad Administration, Corridor Identification & Development Program Awards Map